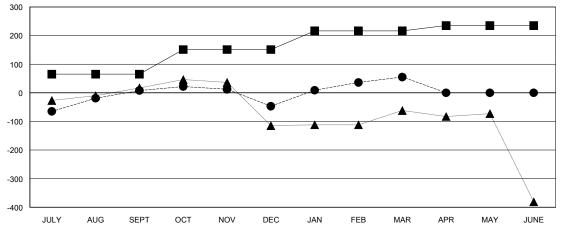

#### GOALS AND ACTUAL MEMBERS CUMULATIVE

| -■-  | CURRENT YEAR GOALS FOR NEW |
|------|----------------------------|
| МЕМВ | ERS                        |

- CURRENT YEAR ACTUAL MEMBERS

- ▲ - LAST YEAR ACTUAL MEMBERS

|                       | Members            |                                     |                    |                  |  |  |
|-----------------------|--------------------|-------------------------------------|--------------------|------------------|--|--|
| RESULTS FOR 2015-2016 |                    |                                     |                    |                  |  |  |
| QUARTER               | NEW MEMBER<br>GOAL | CHARTER AND<br>NEW MEMBERS<br>ADDED | DROPPED<br>MEMBERS | NET<br>GAIN/LOSS |  |  |
| JULY/AUG/SEPT         | 65                 | 154                                 | 146                | 8                |  |  |
| OCT/NOV/DEC           | 86                 | 78                                  | 133                | -55              |  |  |
| JAN/FEB/MAR           | 65                 | 168                                 | 66                 | 102              |  |  |
| APR/MAY/JUNE          | 19                 | 0                                   | 0                  | 0                |  |  |