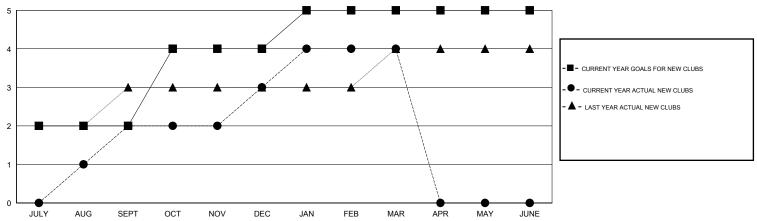

#### GOALS AND ACTUAL NEW CLUBS CUMULATIVE

## LOCATION INDIA GMT CA 6

|                                        |                  | Clubs             |                  |                  |
|----------------------------------------|------------------|-------------------|------------------|------------------|
|                                        | RESU             | LTS FOR 2015-2016 |                  |                  |
| QUARTER                                | NEW CLUB<br>GOAL | NEW CLUBS         | DROPPED<br>CLUBS | NET<br>GAIN/LOSS |
| JULY/AUG/SEPT                          | 2                | 2                 | 0                | 2<br>-1          |
| OCT/NOV/DEC  JAN/FEB/MAR  APR/MAY/JUNE | 1 0              | 1                 | 0                | 1 0              |